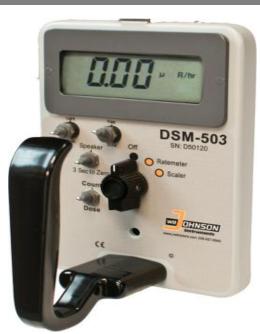

## DSM-503 DIGITAL SURVEY METER/Internal Detector

The DSM-503 boasts an oversized digital display. It has a unique counts to dose capability allowing the user to quickly change from count rate to dose rate and back by the flip of a toggle switch. Other features include a scaler for counts per unit of time, display error indications and audible/visual ALARMS. The internal Energy Compensated GM Tube has a dose rate range of 100 µR/hr - 10 R/hr.

## **FEATURES**:

- LARGE DIGITAL DISPLAY
- **AUTO RANGING UNITS**
- **DUAL MODE CAPACITY FOR DOSE RATE & COUNT RATE**
- **AUDIBLE/VISUAL ALARMS**